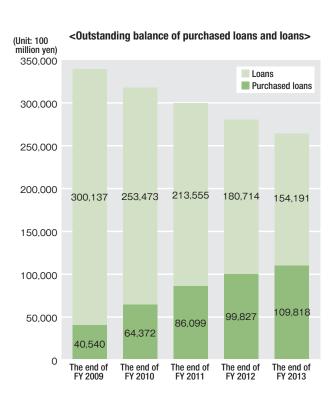

## **Key Performance Indicators**

The key performance indicators are as follows.

(Unit: 100 million yen)

|                                                  | Catagony                                      | JHF     |         |         |         |         |
|--------------------------------------------------|-----------------------------------------------|---------|---------|---------|---------|---------|
| Category                                         |                                               | FY 2009 | FY 2010 | FY 2011 | FY 2012 | FY 2013 |
| Ordinary income                                  |                                               | 12,893  | 12,545  | 12,031  | 10,490  | 10,009  |
|                                                  | Include purchased loans and interest on loans | 11,361  | 10,365  | 9,481   | 8,547   | 7,687   |
| Ordinary expenses                                |                                               | 14,140  | 12,985  | 10,823  | 8,479   | 7,644   |
|                                                  | Interest expense on borrowings and bonds      | 10,350  | 9,151   | 8,910   | 6,715   | 5,999   |
| Net income ( △ loss)                             |                                               | △1,468  | △366    | 1,323   | 2,092   | 2,459   |
| Outstanding balance of loans and purchased loans |                                               | 40,540  | 64,372  | 86,099  | 99,827  | 109,818 |
| Outstanding balance of loans, etc.               |                                               | 300,137 | 253,473 | 213,555 | 180,714 | 154,191 |
| Outstanding balance of borrowings                |                                               | 247,217 | 215,640 | 176,447 | 153,748 | 132,017 |
| Outstanding balance of bonds                     |                                               | 115,497 | 118,555 | 131,452 | 139,190 | 142,733 |
| Capital                                          |                                               | 9,013   | 6,977   | 6,567   | 6,706   | 7,050   |