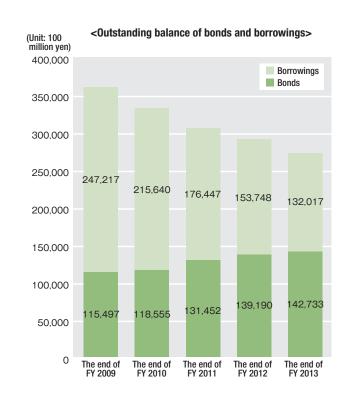

## **Key Performance Indicators**

The key performance indicators are as follows.

(Unit: 100 million yen)

|                                                  | Catagony                                      | JHF     |         |         |         |         |
|--------------------------------------------------|-----------------------------------------------|---------|---------|---------|---------|---------|
| Category                                         |                                               | FY 2009 | FY 2010 | FY 2011 | FY 2012 | FY 2013 |
| Ordinary income                                  |                                               | 12,893  | 12,545  | 12,031  | 10,490  | 10,009  |
|                                                  | Include purchased loans and interest on loans | 11,361  | 10,365  | 9,481   | 8,547   | 7,687   |
| Ordinary expenses                                |                                               | 14,140  | 12,985  | 10,823  | 8,479   | 7,644   |
|                                                  | Interest expense on borrowings and bonds      | 10,350  | 9,151   | 8,910   | 6,715   | 5,999   |
| Net income ( △ loss)                             |                                               | △1,468  | △366    | 1,323   | 2,092   | 2,459   |
| Outstanding balance of loans and purchased loans |                                               | 40,540  | 64,372  | 86,099  | 99,827  | 109,818 |
| Outstanding balance of loans, etc.               |                                               | 300,137 | 253,473 | 213,555 | 180,714 | 154,191 |
| Outstanding balance of borrowings                |                                               | 247,217 | 215,640 | 176,447 | 153,748 | 132,017 |
| Outstanding balance of bonds                     |                                               | 115,497 | 118,555 | 131,452 | 139,190 | 142,733 |
| Capital                                          |                                               | 9,013   | 6,977   | 6,567   | 6,706   | 7,050   |